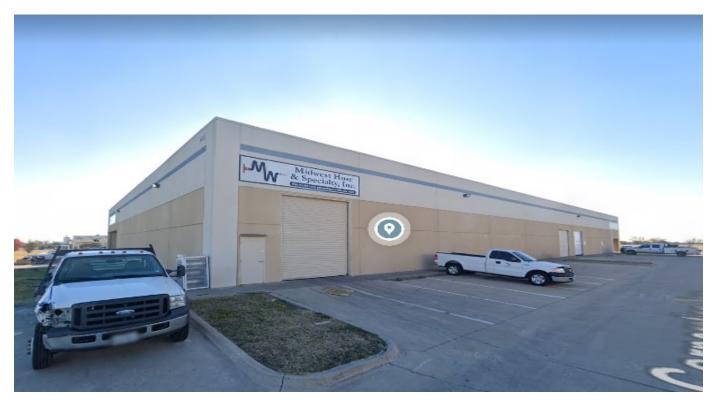

## 6675 Corporation Parkway

6675 Corporation Parkway, Fort Worth, TX 76126 Industrial Warehouse/Distribution 29,120 SF

For Lease \$8.75/SF/YR

Property Size 29,120 SF

Year Built **2008** 

Clear Height 1'8''

## Highlights

- ✓ 29,120 SF Total
- ✓ 3,754 SF of Office / Showroom
- ✓ 8 Offices
- 🗸 Break Room
- ✓ 3 Restrooms
- ✓ 1.45 AC
- ✓ Built in 2008
- ✓ 20' Clear Height
- ✓ 2 Loading Docks
- ✓ 3 Grade Level Doors
- ✓ Excellent Freeway Visibility